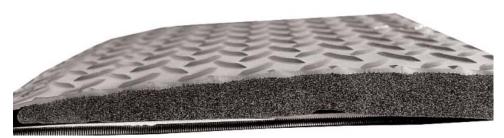

### 9/16" THICK FLOOR MAT

Our thickest floor mat offers maximum ankle support for ergonomics and comfort. A perfect choice for potentially slippery areas such as the ink mixing area.

- Hard top with raised diamond plate pattern for maximum slip resistance
- · Offers maximum wear resistance
- Extra dense sponge base maximizes anti-fatigue ergonomic benefit and comfort
- 9/16" thick. Sizes: 2' x 3', 3' x 5', 3' x 12', 4' x 6', 2' x 75', 3' x 75', 4' x 75', or a custom length with widths of 2', 3', or 4'
- Offered in black or with border colors. Border colors include yellow, orange, green, red, blue, or yellow & black stripes.

**MARBLEIZED** 

DIAMOND

**RAISED KNOB** 

1/4" THICK MAT: KNOB

**CROSS-SECTION OF 1/2" THICK MAT** 

**CROSS-SECTION OF 9/16" THICK MAT** 