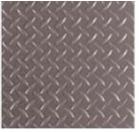

### 9/16" THICK FLOOR MAT

Our thickest floor mat offers maximum ankle support for ergonomics and comfort. A perfect choice for potentially slippery areas such as the ink mixing area.

- Hard top with raised diamond plate pattern for maximum slip resistance
- · Offers maximum wear resistance
- Extra dense sponge base maximizes anti-fatigue ergonomic benefit and comfort
- 9/16" thick. Sizes: 2' x 3', 3' x 5', 3' x 12', 4' x 6', 2' x 75', 3' x 75', 4' x 75', or a custom length with widths of 2', 3', or 4'
- Offered in black or with border colors. Border colors include yellow, orange, green, red, blue, or yellow & black stripes.

# **RUBBER FLOOR MATS**

Protect Your Plant From Tracking of Dangerous Materials, Prevent Employee Slipping, and Prevent Fatigue in Workers.

9/16" THICK MAT: DIAMOND

**MARBLEIZED** 

DIAMOND

**RAISED KNOB** 

1/4" THICK MAT: KNOB

**CROSS-SECTION OF 1/2" THICK MAT** 

**CROSS-SECTION OF 9/16" THICK MAT** 