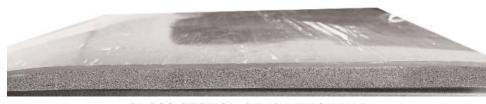

Our midsize mat offers ankle support for comfort. A perfect choice for high-traffic areas where quick clean-up is necessary such as the press mixing area.

- Smooth rubber with inlaid marbleized pattern for slip protection
- Offers superior wear resistance
- Extra dense sponge base for extra anti-fatigue ergonomic benefit and comfort
- 1/2" thick. Sizes: 1.5' x 2.5', 2' x 3', 3' x 5', 2' x 60', 3' x 60', 4' x 60', or a custom length with widths of 2', 3', of 4'
- Available in black with white marbleized pattern

1/2" THICK MAT: MARBLEIZED

| PART NUMBER  | DESCRIPTION                            |
|--------------|----------------------------------------|
| F005-021 029 | <b>RUBBER FLOOR MATS - 9/16" THICK</b> |
| F005-010 019 | <b>RUBBER FLOOR MATS - 1/2" THICK</b>  |
| F005-001 009 | <b>RUBBER FLOOR MATS - 1/4" THICK</b>  |

**MARBLEIZED** 

DIAMOND

**RAISED KNOB** 

1/4" THICK MAT: KNOB

**CROSS-SECTION OF 1/2" THICK MAT** 

**CROSS-SECTION OF 9/16" THICK MAT** 