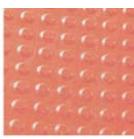

#### 1/4" THICK FLOOR MAT

Our basic mat offers the most firm grip and feel. A perfect choice for general use and high traffic areas. An affordable solution for spill prevention around the plant.

- Raised knob traction pattern for slip protection
- Offers great wear resistance
- 1/4" thick and available in widths of 2' and 3' in custom lengths
- Available in a variety of colors: Red (R), Black (B), Gray (GY), or Orange (OR)

**MARBLEIZED** 

DIAMOND

**RAISED KNOB** 

1/4" THICK MAT: KNOB

**CROSS-SECTION OF 1/2" THICK MAT** 

**CROSS-SECTION OF 9/16" THICK MAT** 