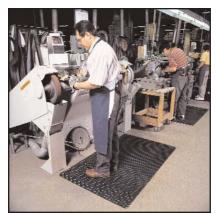

## **RUBBER FLOOR MATS**

**Protect Your Plant From Tracking of Dangerous Materials, Prevent Employee Slipping, and Prevent Fatigue in Workers.** 

Rubber Floor Mats are a great preventative measure for UV ink and coating spill management. Using the correct floor covering in the workplace can help prevent shoe sole contamination and tracking. Use them by equipment to prevent UV materials from being tracked around the plant. You can also place them near your entrance to keep dirt and other trackable messes out of the workplace.

Rubber Floor Mats also offer superb cushioning and support for employees. This increase in employee comfort can even boost overall performance! With their durable and lasting surface, rubber mats provide excellent value and quality. Rubber Floor Mats will not react to the inks, coatings, or solvents typically used for shop clean-up. And their coated rubber top provides easy clean-up of spilled materials.

### 9/16" THICK FLOOR MAT

Our thickest floor mat offers maximum ankle support for ergonomics and comfort. A perfect choice for potentially slippery areas such as the ink mixing area.

- Hard top with raised diamond plate pattern for maximum slip resistance
- · Offers maximum wear resistance
- Extra dense sponge base maximizes anti-fatigue ergonomic benefit and comfort
- 9/16" thick. Sizes: 2' x 3', 3' x 5', 3' x 12', 4' x 6', 2' x 75', 3' x 75', 4' x 75', or a custom length with widths of 2', 3', or 4'
- Offered in black or with border colors. Border colors include yellow, orange, green, red, blue, or yellow & black stripes.