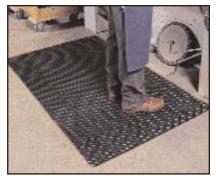

## **RUBBER FLOOR MATS**

**Protect Your Plant From Tracking of Dangerous Materials, Prevent Employee Slipping, and Prevent Fatigue in Workers.** 

Rubber Floor Mats are a great preventative measure for UV ink and coating spill management. Using the correct floor covering in the workplace can help prevent shoe sole contamination and tracking. Use them by equipment to prevent UV materials from being tracked around the plant. You can also place them near your entrance to keep dirt and other trackable messes out of the workplace.

Rubber Floor Mats also offer superb cushioning and support for employees. This increase in employee comfort can even boost overall performance! With their durable and lasting surface, rubber mats provide excellent value and quality. Rubber Floor Mats will not react to the inks, coatings, or solvents typically used for shop clean-up. And their coated rubber top provides easy clean-up of spilled materials.

#### 1/4" THICK FLOOR MAT

Our basic mat offers the most firm grip and feel. A perfect choice for general use and high traffic areas. An affordable solution for spill prevention around the plant.

- Raised knob traction pattern for slip protection
- Offers great wear resistance
- 1/4" thick and available in widths of 2' and 3' in custom lengths
- Available in a variety of colors: Red (R), Black (B), Gray (GY), or Orange (OR)