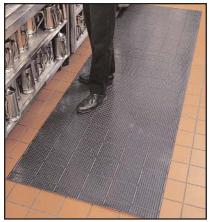

## **RUBBER FLOOR MATS**

**Protect Your Plant From Tracking of Dangerous Materials, Prevent Employee Slipping, and Prevent Fatigue in Workers.** 

Rubber Floor Mats are a great preventative measure for UV ink and coating spill management. Using the correct floor covering in the workplace can help prevent shoe sole contamination and tracking. Use them by equipment to prevent UV materials from being tracked around the plant. You can also place them near your entrance to keep dirt and other trackable messes out of the workplace.

Rubber Floor Mats also offer superb cushioning and support for employees. This increase in employee comfort can even boost overall performance! With their durable and lasting surface, rubber mats provide excellent value and quality. Rubber Floor Mats will not react to the inks, coatings, or solvents typically used for shop clean-up. And their coated rubber top provides easy clean-up of spilled materials.