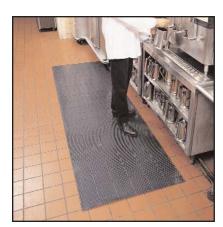

## **RUBBER FLOOR MATS**

**Protect Your Plant From Tracking of Dangerous Materials, Prevent Employee Slipping, and Prevent Fatigue in Workers.** 

Rubber Floor Mats are a great preventative measure for UV ink and coating spill management. Using the correct floor covering in the workplace can help prevent shoe sole contamination and tracking. Use them by equipment to prevent UV materials from being tracked around the plant. You can also place them near your entrance to keep dirt and other trackable messes out of the workplace.

Rubber Floor Mats also offer superb cushioning and support for employees. This increase in employee comfort can even boost overall performance! With their durable and lasting surface, rubber mats provide excellent value and quality. Rubber Floor Mats will not react to the inks, coatings, or solvents typically used for shop clean-up. And their coated rubber top provides easy clean-up of spilled materials.

Our midsize mat offers ankle support for comfort. A perfect choice for high-traffic areas where quick clean-up is necessary such as the press mixing area.

- Smooth rubber with inlaid marbleized pattern for slip protection
- Offers superior wear resistance
- Extra dense sponge base for extra anti-fatigue ergonomic benefit and comfort
- 1/2" thick. Sizes: 1.5' x 2.5', 2' x 3', 3' x 5', 2' x 60', 3' x 60', 4' x 60', or a custom length with widths of 2', 3', of 4'
- Available in black with white marbleized pattern