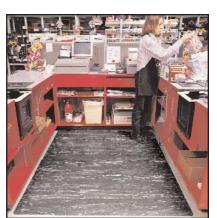

## **RUBBER FLOOR MATS**

**Protect Your Plant From Tracking of Dangerous Materials, Prevent Employee Slipping, and Prevent Fatigue in Workers.** 

Rubber Floor Mats are a great preventative measure for UV ink and coating spill management. Using the correct floor covering in the workplace can help prevent shoe sole contamination and tracking. Use them by equipment to prevent UV materials from being tracked around the plant. You can also place them near your entrance to keep dirt and other trackable messes out of the workplace.

Rubber Floor Mats also offer superb cushioning and support for employees. This increase in employee comfort can even boost overall performance! With their durable and lasting surface, rubber mats provide excellent value and quality. Rubber Floor Mats will not react to the inks, coatings, or solvents typically used for shop clean-up. And their coated rubber top provides easy clean-up of spilled materials.

Our midsize mat offers ankle support for comfort. A perfect choice for high-traffic areas where quick clean-up is necessary such as the press mixing area.

- Smooth rubber with inlaid marbleized pattern for slip protection
- Offers superior wear resistance
- Extra dense sponge base for extra anti-fatigue ergonomic benefit and comfort
- 1/2" thick. Sizes: 1.5' x 2.5', 2' x 3', 3' x 5', 2' x 60', 3' x 60', 4' x 60', or a custom length with widths of 2', 3', of 4'
- Available in black with white marbleized pattern